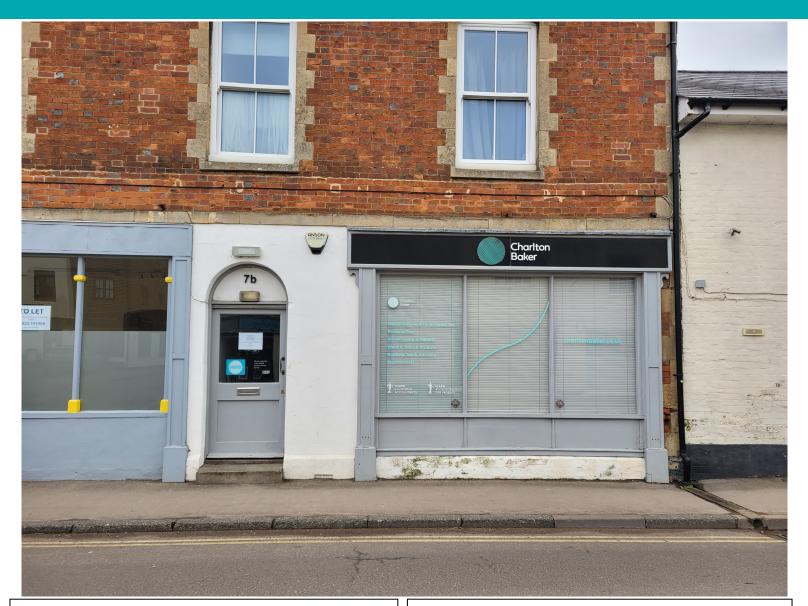

## 7 High Street, Pewsey, Wiltshire, SN9 5AF

A prominent Grade II listed ground floor office/retail unit in the centre of Pewsey within very close proximity to the range of services offered by the village and an hour and five minutes from Paddington.

The unit comes to a total of 535 sq ft and comprises a front retail/office area with further offices and a WC to the rear. The village of Pewsey is situated 7 miles south of Marlborough and is on the main Paddington railway line.

- Current planning use class E.
- Separately metered mains electricity.
- Prominent position opposite the entrance to the Coop and near other retailers in the village.
- The unit has a rateable value of £5,900 which will qualify for 100% small business rate relief.
- Property to let: **£600 per calendar month exclusive**.
- Viewing by appointment; contact Andrew Stibbard on 07915 668232.